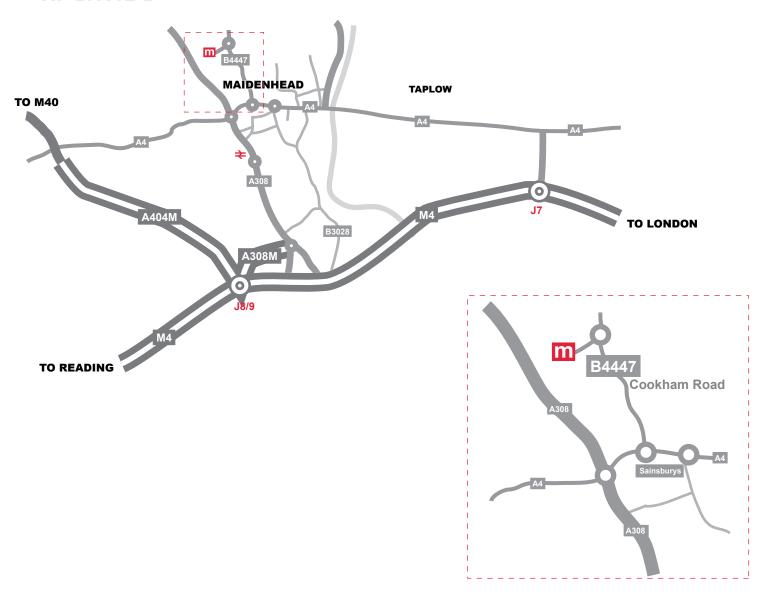

## How to find us by car from the M4:

Leave M4 at junction 8/9 and take exit for A308 signposted Maidenhead (Central). At the next roundabout take the A308 (Braywick Road) and follow the dual carriageway to a roundabout at the end. At the roundabout go straight ahead, signposted Town Centre, keep in the left hand lane and go under the railway bridge to traffic lights. Remain in the left hand lane and follow the road round (do not turn off left). After the road has bent to the right move to the right hand lane marked Slough A4 and at the next roundabout take the third exit onto a dual carriageway signposted Slough A4. At the next roundabout take the first exit onto Cookham Road (B4447). Follow the road past past one set of pedestrian traffic lights and over a mini-roundabout. At the second mini-roundabout take the first exit left into Cordwallis Park. Follow this road until it bends left at which point you will see the Xpertise building slightly behind you to the right. Car parking is available at both the front and rear of the building.

## How to find us by car from the M40:

Leave M40 at Junction 4 and follow signs for Marlow A404. Follow dual carriageway over the River Thames to the Bisham Roundabout. At this roundabout take the first exit signposted Pinkneys Green A308. Follow the A308 over a steep hill and down into Maidenhead for approximately 2 miles. At the first set of traffic lights turn left into Switchback Road South. Follow this road over a mini-roundabout, over railway bridge, past St Mary's school on your left, over the next mini-roundabout. At the next mini-roundabout take the third exit signposted Cordwallis Park. At the junction go straight over and turn right into the car park almost immediately. 4 Cordwallis Park is the building ahead of you to the right. Xpertise's car parking is available to your right and at rear of the building.

## **By Rail**

Maidenhead station is a 10 minute taxi ride or 30 minute walk from Xpertise.

meridian | dedicated to helping you learn, inspire and create